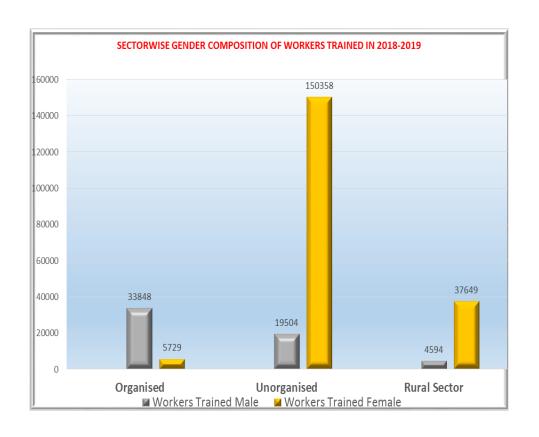

## Coverage

The training programmes of the Board cater to the training needs of the workers of organized, unorganized, rural and informal sectors. Supervisory and managerial cadres are also covered through Joint Education Programmes. During 2018-19, 7184 no. of programmes for organized, unorganized, rural and informal sectors were organized and 251682 workers were trained. This includes the programmes and workers trained by the trade unions under the Grants-in-aid scheme of the Board.

|    | UNIT LEVEL                                                                 |      |        |      |        |
|----|----------------------------------------------------------------------------|------|--------|------|--------|
| 15 | Part Time/Full Time Unit Level Classes at plant                            | 23   | 563    | 22   | 562    |
| 16 | Joint Education Programmes (2-days)                                        | 211  | 5380   | 132  | 3262   |
| 17 | Quality of Life Programmes (2-days) workers & spouses                      | 19   | 674    | 11   | 366    |
| 18 | Plant Level Programmes (1-Day) (retraining)                                | 161  | 4691   | 110  | 2617   |
|    | TOTAL                                                                      | 414  | 11308  | 275  | 6807   |
|    | UNORGANISED SE                                                             | CTOR |        |      |        |
| 19 | Empowerment Programmes for Unorganized / Weaker Sections Workers (4 days)  | 191  | 7328   | 113  | 4415   |
| 20 | Quality of Life Programmes (4-days) workers & spouses                      | 42   | 1610   | 29   | 1100   |
| 21 | Quality of Life Programmes (2-days) workers & spouses                      | 68   | 2624   | 45   | 1742   |
| 22 | Retraining Programmes (1 day)                                              | 185  | 10017  | 103  | 5557   |
| 23 | State Level Programmes for Skill Development in North East Region (3 days) | 53   | 1548   | 45   | 1350   |
| 24 | Personality Development Programmes (10 days)                               | -    | -      | 4    | 120    |
| 25 | Programmes for Stone Quarry Workers (2 days)                               | 1    | 40     | 2    | 80     |
| 26 | Prog. for Unorganized Sector Workers (2-days)                              | 660  | 24788  | 587  | 22303  |
| 27 | Programmes for Women Workers (2-days)                                      | 435  | 16094  | 403  | 15344  |
| 28 | Prog. for Parents of Child Labour (2-days)                                 | 206  | 7802   | 198  | 7746   |
| 29 | Prog. for Child Labour (2-days)                                            | 8    | 249    | -    | -      |
| 30 | Prog for SC/ST workers 2 days                                              | 379  | 14013  | 256  | 9571   |
| 31 | Programmes for SCSP/TSP Workers (2-days)                                   | 2880 | 106140 | 2173 | 81357  |
| 32 | Prog. on Labour Welfare and Development (2-days)                           | 428  | 15942  | 424  | 16062  |
| 33 | Programmes for Panchayati Raj Functionaries (2 days)                       | 28   | 952    | 14   | 525    |
| 34 | Programmes for Panchayati Raj for North East Region (3 days)               | 9    | 248    | 18   | 523    |
| 35 | Programmes on Construction Workers (2 days)                                | 1    | 40     | -    | -      |
| 36 | Innovative prog. (1 day)                                                   | 6    | 279    | 21   | 2187   |
|    | TOTAL                                                                      | 5580 | 209714 | 4435 | 169982 |
|    | RURAL SECTOR                                                               |      |        |      |        |
| 37 | Rural Awareness Camps (2 days)                                             | 797  | 30010  | 689  | 26450  |
| 38 | Empowerment Programmes for Rural Workers (4-days)                          | 73   | 2780   | 40   | 1573   |
| 39 | Retraining Programmes (1-day)                                              | 151  | 7719   | 91   | 4872   |
| 40 | MGNREGA Village Level Programmes                                           | 280  | 10510  | 238  | 9188   |
| 41 | MGNREGA Block Level Programmes                                             | 2    | 90     | _    | -      |
| 42 | Grants-in-aid Programmes                                                   | -    | -      | -    | -      |
| 43 | Self Reliance camp 4 days                                                  | -    | -      | 4    | 160    |
|    | TOTAL                                                                      | 1303 | 51109  | 1062 | 42243  |
|    | GRAND TOTAL                                                                | 9000 | 312445 | 7211 | 252239 |

| MADHYA PRADESH (10)    | 3017  | 15241  | 2851  | 21109  | Rs.624000    |
|------------------------|-------|--------|-------|--------|--------------|
| BHOPAL (4)             | 584   | 3476   | 240   | 4300   |              |
| GWALIOR (1)            | 471   | 3936   | 1002  | 5409   |              |
| INDORE (2)             | 330   | 3676   | 1094  | 5100   |              |
| JABALPUR (3)           | 1632  | 4153   | 515   | 6300   |              |
| , ,                    |       |        |       |        |              |
| MAHARASHTRA (10)       | 3347  | 13362  | 3603  | 20312  | Rs.5,52,000  |
| MUMBAI (2)             | 308   | 3131   | 414   | 3853   |              |
| NAGPUR (3)             | 802   | 3403   | 1086  | 5291   |              |
| PUNE (3)               | 687   | 2308   | 778   | 3773   |              |
| NASIK (2)              | 1550  | 4520   | 1325  | 7395   |              |
| MANIPUR (3)            | 534   | 3150   | 784   | 4468   | Rs.80,000    |
| IMPHAL incl. Tripura   | 534   | 3150   | 784   | 4468   | 113.00,000   |
| INFTIAL IIICI. TIIPUIA | 334   | 3130   | 704   | 4400   |              |
| ORISSA (8)             | 1929  | 9211   | 2462  | 13602  | Rs.6,70,000  |
| BERHAMPUR (2)          | 368   | 2512   | 847   | 3727   |              |
| BHUBANESHWAR (4)       | 748   | 3198   | 1096  | 5042   |              |
| ROURKELA (2)           | 813   | 3501   | 519   | 4833   |              |
| ( )                    |       |        |       |        |              |
| PUNJAB (1)             | 880   | 2074   | 557   | 3511   | Rs.1,80,000  |
| CHANDIGARH (1)         | 880   | 2074   | 557   | 3511   |              |
| RAJASTHAN (4)          | 1175  | 7472   | 1534  | 10181  | Rs.1,92,000  |
| JAIPUR (2)             | 550   | 3988   | 774   | 5312   | 13.1,02,000  |
| UDAIPUR (2)            | 625   | 3484   | 760   | 4869   |              |
| ODAIF OR (2)           | 023   | 3404   | 700   | 4009   |              |
| TAMIL NADU (13)        | 3849  | 14013  | 3423  | 21285  | Rs.2,12,000  |
| CHENNAI (5)            | 1614  | 4058   | 960   | 6632   |              |
| COIMBATORE (4)         | 618   | 5886   | 1480  | 7984   |              |
| MADURAI (4)            | 1617  | 4069   | 983   | 6669   |              |
| TELANGANA (3)          | 775   | 4614   | 1001  | 6390   | Rs.2,12,000  |
| HYDERABAD (3)          | 775   | 4614   | 1001  | 6390   | 113.2,12,000 |
| 111221012112 (0)       | 770   | 1011   | 1001  | 0000   |              |
| UTTAR PRADESH (14)     | 5232  | 19013  | 5597  | 29842  | Rs.7,16,000  |
| ALLAHABAD (3)          | 927   | 4450   | 1315  | 6692   |              |
| BAREILLY (2)           | 823   | 3322   | 998   | 5143   |              |
| GHAZIABAD (3)          | 560   | 3083   | 1008  | 4651   |              |
| GORAKHPUR (3)          | 1347  | 3546   | 980   | 5873   |              |
| KANPUR (3)             | 1575  | 4612   | 1296  | 7483   |              |
| WEST BENGAL (10)       | 1883  | 12807  | 3945  | 18635  | Rs.4,60,000  |
| ASANSOL (2)            | 201   | 2422   | 747   | 3370   | . 115-0      |
| BARRACKPORE (2)        | 329   | 2864   | 628   | 3821   |              |
| KOLKATA (4)            | 1098  | 3627   | 1327  | 6052   |              |
| SILIGURI SIKKIM (2)    | 255   | 3894   | 1243  | 5392   |              |
| Grand Total (120)      | 20577 | 170022 | 42002 | 251692 | De 74 76 000 |
| Grand Total (120)      | 39577 | 170022 | 42083 | 251682 | Rs.71,76,000 |