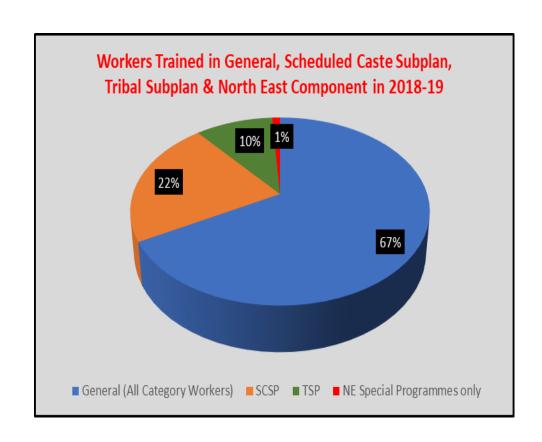

## Coverage

The training programmes of the Board cater to the training needs of the workers of organized, unorganized, rural and informal sectors. Supervisory and managerial cadres are also covered through Joint Education Programmes. During 2018-19, 7184 no. of programmes for organized, unorganized, rural and informal sectors were organized and 251682 workers were trained. This includes the programmes and workers trained by the trade unions under the Grants-in-aid scheme of the Board.

### **Special Component for North-East Region**

Specialised attention is given to the workers in North-East region for the development of the region with nationalist approach. This is covered by four Regional Directorates, Guwahati, Imphal, Tinsukia and Siliguri.

A special package of Rs 1.10 Crore was also sanctioned by Govt. of India to the Board during the year 2018-2019 to undertake the activities in the North-East Region.