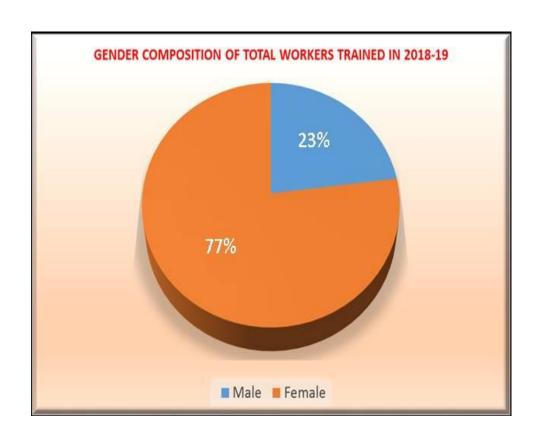

| Sr. | Name of the                                                                  | Theme                                                                  | Duration                  |      | r-wise<br>ibution | Total |
|-----|------------------------------------------------------------------------------|------------------------------------------------------------------------|---------------------------|------|-------------------|-------|
| No. | Programme                                                                    |                                                                        |                           | Male | Female            |       |
| 1.  | Activists of AITUC                                                           | Challenges before<br>Trade Union                                       | 14.5.2018-<br>18.5.2018   | 18   | 13                | 31    |
| 2.  | Activists of HMS                                                             | Basic of Computer                                                      | 04.06.2018-<br>08.06.2018 | 14   | 02                | 16    |
| 3.  | Activists of NLO                                                             | Capacity Building                                                      | 25.6.2018-<br>29.6.2018   | 04   | -                 | 04    |
| 4.  | Activists of SEWA                                                            | Women Empowerment                                                      | 02.7.2018-<br>06.7.2018   | 01   | 30                | 31    |
| 5   | Activists of AITUC                                                           | Skills for developing<br>Effective Leadership                          | 16.7.2018-<br>20.7.2018   | 35   | 02                | 37    |
| 6.  | Activists of HMS                                                             | IT in Trade Union (Net, Web & Data Analysis)                           | 06.08.2018-<br>10.08.2018 | 23   | -                 | 23    |
| 7.  | Women Activists of INTUC                                                     | Women Empowerment                                                      | 27.08.2018-<br>31.08.2018 | -    | 14                | 14    |
| 8.  | Activists of INTUC<br>Mine Workers<br>Federation                             | Leadership<br>Development                                              | 03.09.2018-<br>07.09.2018 | 29   | -                 | 29    |
| 9.  | Activists of Rajasthan<br>Anushakti Pariyojna<br>Karmachari Sangh<br>(INTUC) | National Integration and Trade Union                                   | 17.09.2018-<br>19.09.2018 | 22   | -                 | 22    |
| 10. | Activists of INTUC<br>Transport Workers<br>Federation                        | Role of Trade Union in<br>Transport Industry                           | 24.09.2018-<br>28.09.2018 | 19   | 07                | 26    |
| 11. | Activists of HMS                                                             | Digitalization & Social Media                                          | 08.10.2018-<br>12.10.2018 | 22   | 01                | 23    |
| 12. | Activists of BMS                                                             | Leadership<br>Development                                              | 22.10.2018-<br>26.10.2018 | 12   | -                 | 12    |
| 13. | Activists of BMS<br>Construction Workers                                     | Promoting Descent<br>Work in Construction<br>Industry                  | 29.10.2018-<br>02.11.2018 | 15   | 09                | 24    |
| 14. | Activists of INTUC<br>Mine Workers<br>Federation                             | Upgradation of Skills & Updating knowledge of Young Generation         | 12.11.2018-<br>16.11.2018 | 22   | -                 | 22    |
| 15. | Activists of BKSM                                                            | Role of Trade Union in<br>National Economic<br>Development             | 19.11.2018-<br>20.11.2018 | 31   | -                 | 31    |
| 16. | Activists of HMS                                                             | Workers Right violation at work place & Role of RTI                    | 26.11.2018-<br>30.11.2018 | 12   | -                 | 12    |
| 17. | Activists of BMS<br>Vastra Udyog &<br>Plantation Workers                     | Welfare Provision in<br>Labour Laws for Textie<br>& Plantation Workers | 03.12.2018-<br>07.12.2018 | 06   | -                 | 06    |
| 18. | Activists of ICL                                                             | Trade Union<br>Leadership                                              | 10.12.2018-<br>14.12.2018 | 22   | 05                | 27    |
| 19. | Activists of BMS                                                             | Environment<br>Awareness – Munch                                       | 26.12.2018-<br>28.12.2018 | 22   | 01                | 23    |
| 20. | Activists of INTUC                                                           | Organise the                                                           | 31.12.2018-               | 20   | 01                | 21    |

| Sr. | Name of the                                        | Name of the Programme Theme                                                                                                            |                           | Sex-wise<br>Distribution |        | Total |
|-----|----------------------------------------------------|----------------------------------------------------------------------------------------------------------------------------------------|---------------------------|--------------------------|--------|-------|
| No. | Programme                                          |                                                                                                                                        |                           | Male                     | Female |       |
|     | Rural Labour<br>Federation                         | Unorganised                                                                                                                            | 04.01.2019                |                          |        |       |
| 21. | Activists of HMS                                   | Sustainable Development Goals with spl. Ref. to Gender Equality, Migrant Workers, Domestic Workers, Scheme Workers & Skill Development | 07.01.2019-<br>11.01.2019 | 05                       | 02     | 07    |
| 22. | Activists of BMS<br>Khadan & Ispat<br>Workers      | Social Security for<br>Workers in<br>Unorganised Sector                                                                                | 28.01.2019-<br>01.02.2019 | 09                       | -      | 09    |
| 23. | Activists of INTUC<br>Cement Workers<br>Federation | Promoting Decent Work in the Construction Industry                                                                                     | 04.02.2019-<br>08.02.2019 | 21                       | 04     | 25    |
| 24. | Activists of Different<br>Trade Unions             | Emerging Challenges before Trade Unions                                                                                                | 11.02.2019-<br>15.02.2019 | 22                       | 02     | 24    |
| 25. | Activists of TUCC`                                 | Challenges before<br>Trade Union in<br>Changing Scenario                                                                               | 18.02.2019-<br>22.02.2019 | 10                       | 01     | 11    |
| 26. | Activists of BMS<br>Anganwadi Workers              | Welfare Provisions for<br>Anganwadi Workers                                                                                            | 04.03.2019-<br>08.03.2019 | -                        | 26     | 26    |
| 27. | Activists of ICL                                   | Social Security & Welfare Scheme                                                                                                       | 11.03.2019-<br>15.03.2019 | 17                       | 04     | 21    |
|     | To                                                 | otal                                                                                                                                   | 27 Progs.                 | 433                      | 124    | 557   |

# Central Trade Union wise distribution of participants at IIWE.

| Sr.              | Name of Organisation                     | No. of<br>Programme | Gender wise<br>Distribution |        |       |
|------------------|------------------------------------------|---------------------|-----------------------------|--------|-------|
| No.              |                                          | Programme           | Male                        | Female | Total |
| 1.               | AITUC                                    | 02                  | 53                          | 15     | 68    |
| 2.               | INTUC                                    | 07                  | 133                         | 26     | 159   |
| 3.               | H.M.S.                                   | 05                  | 76                          | 05     | 81    |
| 4.               | BMS                                      | 06                  | 64                          | 36     | 100   |
| 5.               | B.K.S.M.                                 | 01                  | 31                          | -      | 31    |
| 6.               | Indian Confederation of Labour (ICL)     | 02                  | 39                          | 09     | 48    |
| 7.               | SEWA (Self Employed Womens' Association) | 01                  | 01                          | 30     | 31    |
| 8.               | NLO                                      | 01                  | 04                          | -      | 04    |
| 9.               | TUCC                                     | 01                  | 10                          | 01     | 11    |
| 10.              | Mix group                                | 01                  | 22                          | 02     | 24    |
| Total 27 433 124 |                                          |                     |                             |        |       |

# Union Position wise Distribution of participants at IIWE Training Programme.

| Sr.<br>No. | Position                   | Male | Female | Total |
|------------|----------------------------|------|--------|-------|
| 1.         | President                  | 16   | 03     | 19    |
| 2.         | Dist. President            | 06   | 01     | 07    |
| 3.         | Zonal President            | 01   | -      | 01    |
| 4.         | Working President          | 03   | 01     | 04    |
| 5.         | Vice President             | 24   | 08     | 32    |
| 6.         | State President            | 11   | 04     | 15    |
| 7.         | Unit President             | 01   | -      | 01    |
| 8.         | Dist. President            | 02   | 01     | 03    |
| 9.         | Secretary                  | 59   | 16     | 75    |
| 10.        | Dist. Secretary            | -    | 2      | 02    |
| 11.        | Branch Secretary           | 1    | -      | 01    |
| 12.        | State Secretary            | 10   | 03     | 13    |
| 13.        | Jt. General Secretary      | 02   | -      | 02    |
| 14.        | Publicity Consultant       | 01   | -      | 01    |
| 15.        | Addl. General<br>Secretary | 01   | -      | 01    |
| 16.        | Tech. Secretary            | 01   | -      | 01    |
| 17.        | National Secretary         | 01   | -      | 01    |
| 18.        | Office Secretary           | 01   | -      | 01    |
| 19.        | Admn. President            | 01   | -      | 01    |
| 20.        | Regional Secretary         | 02   | 01     | 03    |
| 21.        | Jt. Secretary              | 18   | 02     | 20    |
| 22.        | Organising Secretary       | 02   | 01     | 03    |
| 23.        | State LadiesSecretary      | -    | 01     | 01    |
| 24.        | Asstt. Secretary           | 05   | 04     | 09    |

| Sr. | Position            | Male | Female | Total |
|-----|---------------------|------|--------|-------|
| No. |                     |      |        |       |
| 25. | Office President    | 01   | -      | 01    |
| 26. | Area President      | 02   | -      | 02    |
| 27. | Unit Secretary      | 02   | -      | 02    |
| 28. | Unit Leader         | 01   | -      | 01    |
| 29. | Circle Secretary    | -    | 01     | 01    |
| 30. | Chief Secretary     | 01   | -      | 01    |
| 31. | Treasurer           | 13   | 03     | 16    |
| 32. | Working Comm.       | 06   | 04     | 10    |
|     | Members             |      |        |       |
| 33. | Exe. Comm.          | 17   | 09     | 26    |
|     | Members             |      |        |       |
| 34. | Members             | 169  | 49     | 218   |
| 35. | General Secretary   | 32   | 06     | 38    |
| 36. | Office Secretary    | 01   | -      | 01    |
| 37. | Leader              | 01   | 01     | 02    |
| 38. | Zonal Treasurer     | 01   | -      | 01    |
| 39. | Addl. Jt. Secretary | 01   | -      | 01    |
| 40. | Branch Vice         | 01   | -      | 01    |
|     | President           |      |        |       |
| 41. | Adviser             | 01   | -      | 01    |
| 42. | State Jt. Secretary | 03   | -      | 03    |
| 43. | Accountant          | 02   | -      | 02    |
| 44. | Inspector           | 02   | -      | 02    |
| 45. | Organizer           | 03   | 01     | 04    |
| 46. | Cashier             | 01   | -      | 01    |
| 47. | Branch Treasurer    | 01   | 02     | 03    |
| 48. | Office Bearer       | 02   | -      | 02    |
|     | Total               | 433  | 124    | 557   |

# State wise Distribution of the Participants in 2018-19 at IIWE Training Programme.

| Sr.No. | Name of State          | Male | Female | Total |
|--------|------------------------|------|--------|-------|
| 1.     | Andhra Pradesh         | 15   | 03     | 18    |
| 2.     | Assam                  | 08   | 07     | 15    |
| 3.     | Bihar                  | 09   | 02     | 11    |
| 4.     | Chattisgarh            | 08   | -      | 08    |
| 5.     | Goa                    | 02   | 01     | 03    |
| 6.     | Gujarat                | 31   | 06     | 37    |
| 7.     | Harayana               | 13   | -      | 13    |
| 8.     | Himachal Pradesh       | 02   | 02     | 04    |
| 9.     | Jammu & Kashmir        | 24   | 02     | 26    |
| 10.    | Jharkhand              | 14   | 03     | 17    |
| 11.    | Karnataka              | 13   | 04     | 17    |
| 12.    | Kerala                 | 07   | -      | 07    |
| 13.    | Manipur                | -    | 02     | 02    |
| 14.    | Madhaya Pradesh (M.P.) | 49   | 18     | 67    |
| 15.    | Maharashtra            | 103  | 42     | 145   |
| 16.    | Orissa                 | 05   | 02     | 07    |
| 17.    | Punjab                 | 11   | 03     | 14    |
| 18.    | Rajasthan              | 16   | 05     | 21    |
| 19.    | Tamil Nadu             | 23   | 03     | 26    |
| 20.    | Telangana              | 17   | 05     | 22    |
| 21.    | Uttarakhand            | 05   | 02     | 07    |
| 22.    | Uttar Pradesh          | 40   | 06     | 46    |
| 23.    | West Bengal            | 18   | 06     | 24    |
|        | Total                  | 433  | 124    | 557   |