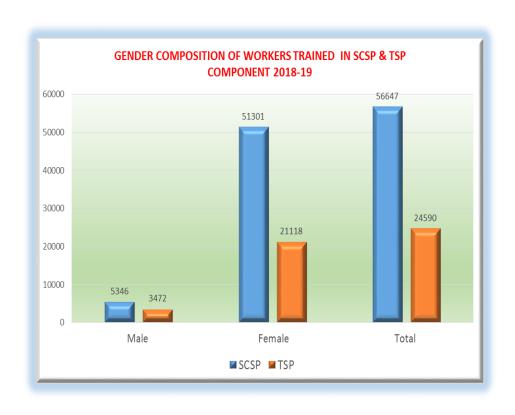

|    | UNIT LEVEL                                                                 |      |        |      |        |
|----|----------------------------------------------------------------------------|------|--------|------|--------|
| 15 | Part Time/Full Time Unit Level Classes at plant                            | 23   | 563    | 22   | 562    |
| 16 | Joint Education Programmes (2-days)                                        | 211  | 5380   | 132  | 3262   |
| 17 | Quality of Life Programmes (2-days) workers & spouses                      | 19   | 674    | 11   | 366    |
| 18 | Plant Level Programmes (1-Day) (retraining)                                | 161  | 4691   | 110  | 2617   |
|    | TOTAL                                                                      | 414  | 11308  | 275  | 6807   |
|    | UNORGANISED SE                                                             | CTOR |        |      |        |
| 19 | Empowerment Programmes for Unorganized / Weaker Sections Workers (4 days)  | 191  | 7328   | 113  | 4415   |
| 20 | Quality of Life Programmes (4-days) workers & spouses                      | 42   | 1610   | 29   | 1100   |
| 21 | Quality of Life Programmes (2-days) workers & spouses                      | 68   | 2624   | 45   | 1742   |
| 22 | Retraining Programmes (1 day)                                              | 185  | 10017  | 103  | 5557   |
| 23 | State Level Programmes for Skill Development in North East Region (3 days) | 53   | 1548   | 45   | 1350   |
| 24 | Personality Development Programmes (10 days)                               | -    | -      | 4    | 120    |
| 25 | Programmes for Stone Quarry Workers (2 days)                               | 1    | 40     | 2    | 80     |
| 26 | Prog. for Unorganized Sector Workers (2-days)                              | 660  | 24788  | 587  | 22303  |
| 27 | Programmes for Women Workers (2-days)                                      | 435  | 16094  | 403  | 15344  |
| 28 | Prog. for Parents of Child Labour (2-days)                                 | 206  | 7802   | 198  | 7746   |
| 29 | Prog. for Child Labour (2-days)                                            | 8    | 249    | -    | -      |
| 30 | Prog for SC/ST workers 2 days                                              | 379  | 14013  | 256  | 9571   |
| 31 | Programmes for SCSP/TSP Workers (2-days)                                   | 2880 | 106140 | 2173 | 81357  |
| 32 | Prog. on Labour Welfare and Development (2-days)                           | 428  | 15942  | 424  | 16062  |
| 33 | Programmes for Panchayati Raj Functionaries (2 days)                       | 28   | 952    | 14   | 525    |
| 34 | Programmes for Panchayati Raj for North East Region (3 days)               | 9    | 248    | 18   | 523    |
| 35 | Programmes on Construction Workers (2 days)                                | 1    | 40     | -    | -      |
| 36 | Innovative prog. (1 day)                                                   | 6    | 279    | 21   | 2187   |
|    | TOTAL                                                                      | 5580 | 209714 | 4435 | 169982 |
|    | RURAL SECTOR                                                               |      |        |      |        |
| 37 | Rural Awareness Camps (2 days)                                             | 797  | 30010  | 689  | 26450  |
| 38 | Empowerment Programmes for Rural Workers (4-days)                          | 73   | 2780   | 40   | 1573   |
| 39 | Retraining Programmes (1-day)                                              | 151  | 7719   | 91   | 4872   |
| 40 | MGNREGA Village Level Programmes                                           | 280  | 10510  | 238  | 9188   |
| 41 | MGNREGA Block Level Programmes                                             | 2    | 90     | _    | -      |
| 42 | Grants-in-aid Programmes                                                   | -    | -      | -    | -      |
| 43 | Self Reliance camp 4 days                                                  | -    | -      | 4    | 160    |
|    | TOTAL                                                                      | 1303 | 51109  | 1062 | 42243  |
|    | GRAND TOTAL                                                                | 9000 | 312445 | 7211 | 252239 |