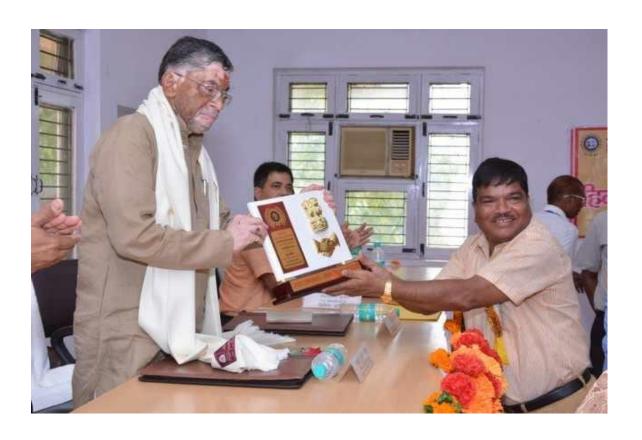

**VVIPs Presence in Board's Training Activities** 

Shri Santosh Kumar Gangwar, Hon'ble Minister of State Labour & Employment (Independent Charge).

Shri Santosh Kumar Gangwar, Hon'ble Minister of State Labour & Employment (Independent Charge) addressing the participants of Unorganised sector. Training programme at Bareilly on 16th September, 2018.