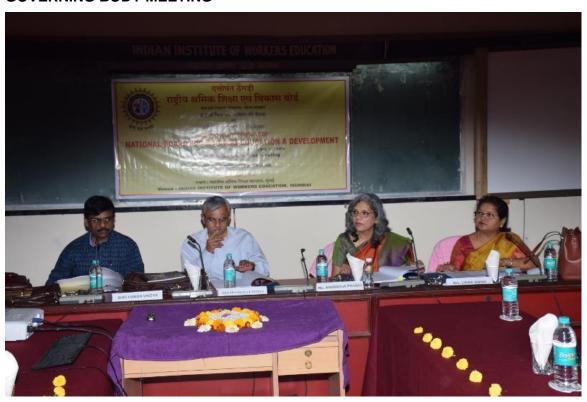

### **GOVERNING BODY MEETING**

Discourse in 173<sup>rd</sup> Governing Body Meeting at Mumbai on 16<sup>th</sup> October, 2018 in presence of Shri Hiranmay J. Pandya Hon'ble Chairman, Ms. Anuradha Prasad, Additional Secretary, Ms. Sibani Swain, Financial Advisor, Ministry of Labour and Employment, Govt. of India and Shri Harsh Vaidya, Director General.