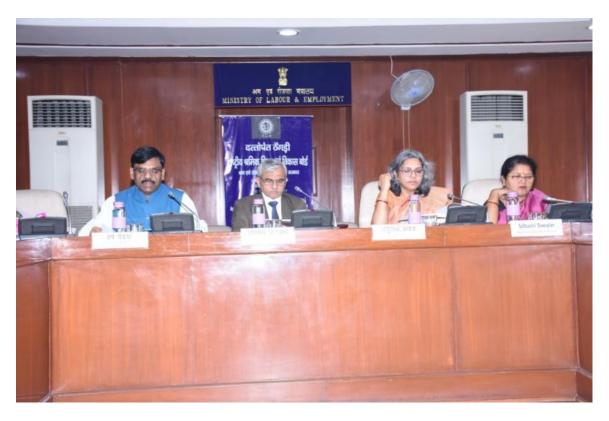

### **GOVERNING BODY MEETING**

Discourse in 173<sup>rd</sup> Governing Body Meeting at Mumbai on 16<sup>th</sup> October, 2018 in presence of Shri Hiranmay J. Pandya Hon'ble Chairman, Ms. Anuradha Prasad, Additional Secretary, Ms. Sibani Swain, Financial Advisor, Ministry of Labour and Employment, Govt. of India and Shri Harsh Vaidya, Director General.