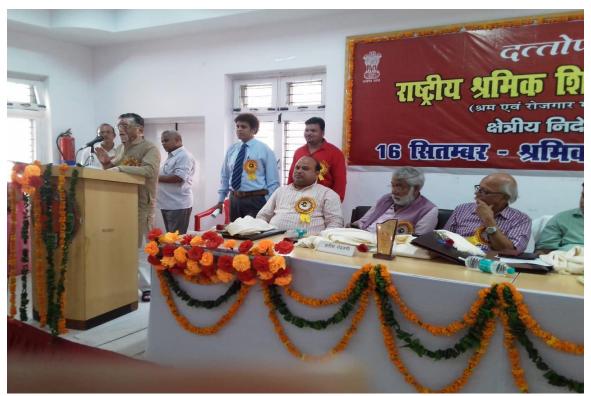

**VVIPs Presence in Board's Training Activities** 

Shri Santosh Kumar Gangwar, Hon'ble Minister of State Labour & Employment (Independent Charge).

Shri Santosh Kumar Gangwar, Hon'ble Minister of State Labour & Employment (Independent Charge) addressing the participants of Unorganised sector. Training programme at Bareilly on 16th September, 2018.

Hon'ble Minister lighting the lamp to inaugurate the training programme.